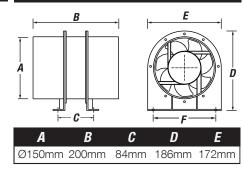

#### DIMENSIONS

#### Install Depth:

Min Rec.

INSTALLATION

| IP Rating:   | IP44             |
|--------------|------------------|
| Power Input: | 220-240V~50Hz    |
| Installation | AC Plug and Lead |

200mm